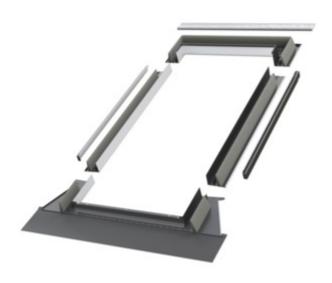

### **Component parts**

| Main component parts | <ul> <li>standard upper element;</li> <li>standard lead apron;</li> <li>standard right side;</li> <li>standard left side;</li> <li>frame side covering<br/>profiles_standard;</li> </ul> |
|----------------------|------------------------------------------------------------------------------------------------------------------------------------------------------------------------------------------|
| Additional elements  | <ul> <li>water drainage gutter;</li> <li>roof rails;</li> <li>insulation wedges;</li> <li>hooks;</li> </ul>                                                                              |
| Module type          | • basic flashing;                                                                                                                                                                        |
| Material             |                                                                                                                                                                                          |
| Sheet thickness [mm] | 0,6                                                                                                                                                                                      |
| Flashing material    | Aluminium sheet metal RAL 7022                                                                                                                                                           |