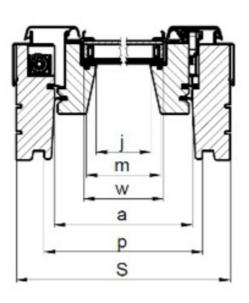

### **Window construction**

| Parameter P                             |                                        |                        |                                                       |
|-----------------------------------------|----------------------------------------|------------------------|-------------------------------------------------------|
| Heat transfer coefficient Uw<br>[W/m²K] | 1.3                                    | Window colour          | Pine white polyurethane lacquer resistant to moisture |
| Tightness class (air permeability)      | Class 3                                | Window flashing colour | Szarobrązowy RAL 7022                                 |
| Waterproofness                          | E900                                   | Window material        | Aluminium                                             |
| Wind load resistance                    | Class C5                               | Number of seals [pcs.] | 4                                                     |
| Reaction to fire                        | npd                                    | Material               | Pinewood, vacuum impregnated                          |
| Acoustics Rw [dB]                       | 35                                     | Air inlet              | V40P                                                  |
| Acoustics Ra1 [dB]                      | 34                                     | Material               | Wood                                                  |
| AcousticsRa2 [dB]                       | 32                                     | Construction type      | With raised axis of rotation                          |
| Increased resistance to moisture        | Yes                                    | Installation           |                                                       |
| Equipment / appearance                  |                                        | Kit / assembly         | Window                                                |
| Number of paint layers                  | 3                                      | Installation           | • j;                                                  |
| Paint color                             | White NCS-S0502Y (similar to RAL 9010) |                        | • n;<br>• v;                                          |
| Paint type                              | Polyurethane                           | Opening                |                                                       |
| Control                                 |                                        | Opening method         | pivot                                                 |
| Opening angle for cleaning              | 160                                    |                        |                                                       |
| Solar powered                           | No                                     |                        |                                                       |
|                                         |                                        |                        |                                                       |