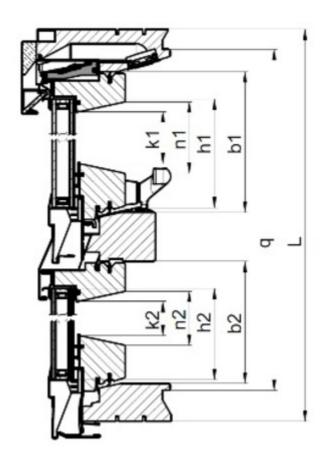

### **Window construction**

| Parameter P                             |                                        |                        |                                                       |
|-----------------------------------------|----------------------------------------|------------------------|-------------------------------------------------------|
| Heat transfer coefficient Uw<br>[W/m²K] | 1.3                                    | Window colour          | Pine white polyurethane lacquer resistant to moisture |
| Tightness class (air permeability)      | Class 3                                | Window flashing colour | Szarobrązowy RAL 7022                                 |
| Waterproofness                          | E900                                   | Window material        | Aluminium                                             |
| Wind load resistance                    | Class C5                               | Number of seals [pcs.] | 4                                                     |
| Reaction to fire                        | npd                                    | Material               | Pinewood, vacuum impregnated                          |
| Acoustics Rw [dB]                       | 35                                     | Air inlet              | V40P                                                  |
| Acoustics Ra1 [dB]                      | 34                                     | Material               | Wood                                                  |
| AcousticsRa2 [dB]                       | 32                                     | Construction type      | With raised axis of rotation                          |
| Increased resistance to moisture        | Yes                                    | Installation           |                                                       |
| Equipment / appearance                  |                                        | Kit / assembly         | Window                                                |
| Number of paint layers                  | 3                                      | Installation           | • j;                                                  |
| Paint color                             | White NCS-S0502Y (similar to RAL 9010) |                        | • n;<br>• v;                                          |
| Paint type                              | Polyurethane                           | Opening                |                                                       |
| Control                                 |                                        | Opening method         | pivot                                                 |
| Opening angle for cleaning              | 160                                    |                        |                                                       |
| Solar powered                           | No                                     |                        |                                                       |
|                                         |                                        |                        |                                                       |